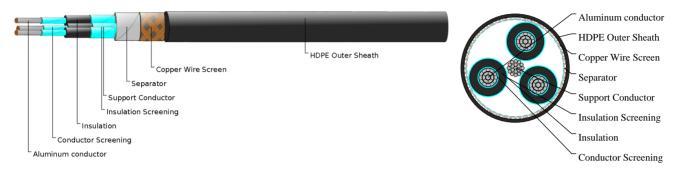

## CABLE CONSTRUCTION

Phase Conductor: Circular compacted stranded H68 aluminium to BS2627.

Conductor Screen:Extruded semi-conductive layer.

Insulation:XLPE.

Insulation Screen:Extruded semi-conductive layer.

Metallic Screen:Copper wire screen.

Separator:Semi-conductive swellable tape.

Outer Sheath:HDPE.

Support Conductor:Galvanized steel wires.

Assembly:Three XLPE insulated screened cores are bundled around the galvanized steel wires in a right hand lay.